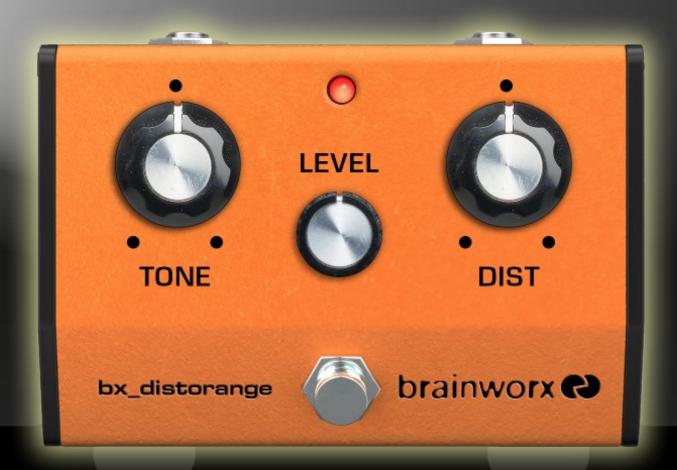

### (1) TONE

Adjusts the tone of the processed signal. Settings on the left cut high frequencies, softening the sound and warming the low-end; settings on the right cut low frequencies, increasing presence and overall edge.

### (2) DISTORTION

Adds distortion and results in longer sustain to the signal. Clockwise motion will produce more dramatic distortion and an increased sustain.

### (3) LEVEL

Adjusts the post-processing level of output from the bx\_distorange. Use it to match between Dry and Wet signals.

### (4) Stomp Switch

Pedal-style on/off button, for that guitar rig feel.