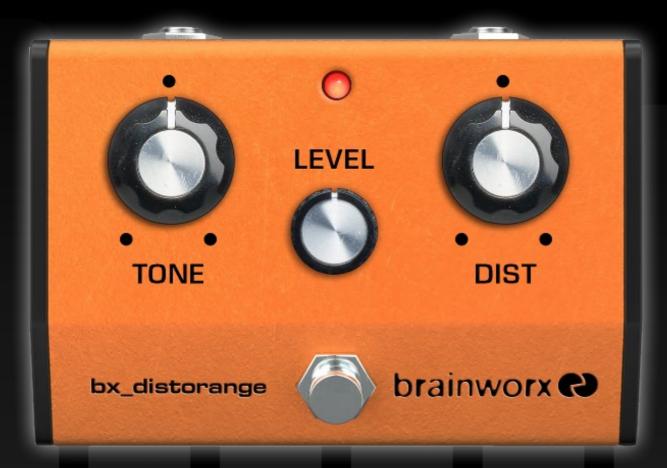

### (1) TONE

Adjusts the tone of the processed signal. Settings on the left cut high frequencies, softening the sound and warming the low-end; settings on the right cut low frequencies, increasing presence and overall edge.

### (2) DISTORTION

Adds distortion and results in longer sustain to the signal. Clockwise motion will produce more dramatic distortion and an increased sustain.

### (3) LEVEL

Adjusts the post-processing level of output from the bx\_distorange. Use it to match between Dry and Wet signals.

### (4) Stomp Switch

Pedal-style on/off button, for that guitar rig feel.