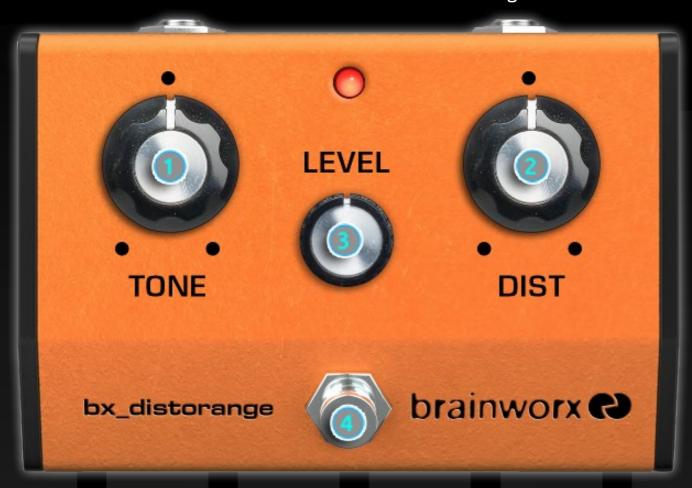

### (1) TONE

Adjusts the tone of the processed signal. Settings on the left cut high frequencies, softening the sound and warming the low-end; settings on the right cut low frequencies, increasing presence and overall edge.

### (2) DISTORTION

Adds distortion and results in longer sustain to the signal. Clockwise motion will produce more dramatic distortion and an increased sustain.

### (3) LEVEL

Adjusts the post-processing level of output from the bx\_distorange. Use it to match between Dry and Wet signals.

### (4) Stomp Switch

Pedal-style on/off button, for that guitar rig feel.