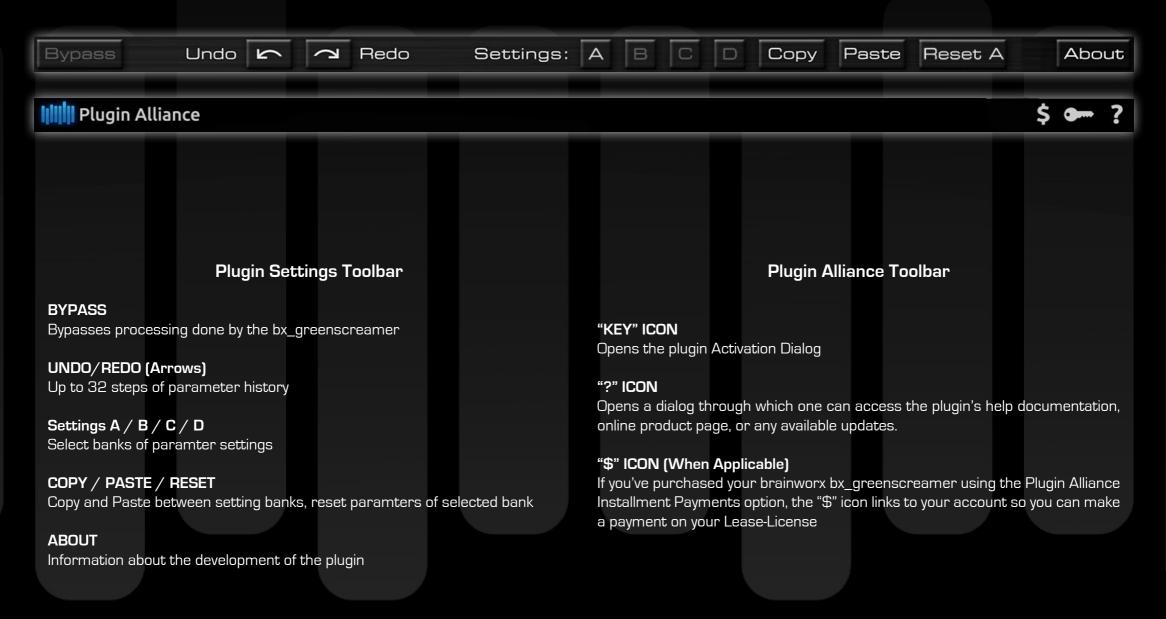

#### Install and Authorize your New Plugin:

- Double-click the .mpkg (Mac) or .exe (Win)
- Follow the installation instructions
- Open the plugin in your DAW of choice and click on the interface to activate.
- If your computer is connected to the internet, click the "I'm Online" button and enter your Plugin Alliance credentials on the following page.
- For offline activation instructions and additional information, please refer to the Activation Manual included in the installation folder of this plugin.
- You will also find the <u>online version of the manual</u> on the plugin product page by visiting:

#### www.plugin-alliance.com

System Requirements and supported Platforms For latest System requirements & Supported Platforms, please visit the product page at www.plugin-alliance.com to see the product specification on each product's respective page.