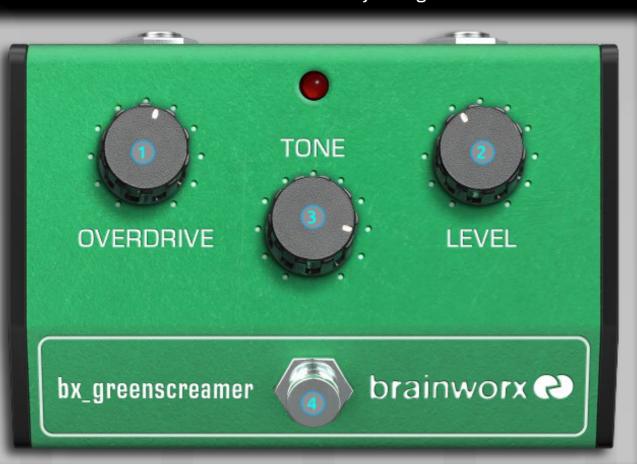

#### (1) OVERDRIVE

This knob adjusts the amount of distortion added by bx\_greenscreamer.

#### (2) LEVEL

This knob controls the output level of the tone produced by bx\_greenscreamer. Use it as an output trim for matching pre/post processing sounds or preventing clipping in the digital domain.

#### (3) TONE

This knob controls the contour of the high frequency values; clockwise motion will add presence and edge to the tone, counter-clockwise motion will producer warmer, mellow tones.

#### (4) Stomp Switch

Pedal-style on/off button, for that guitar rig feel.