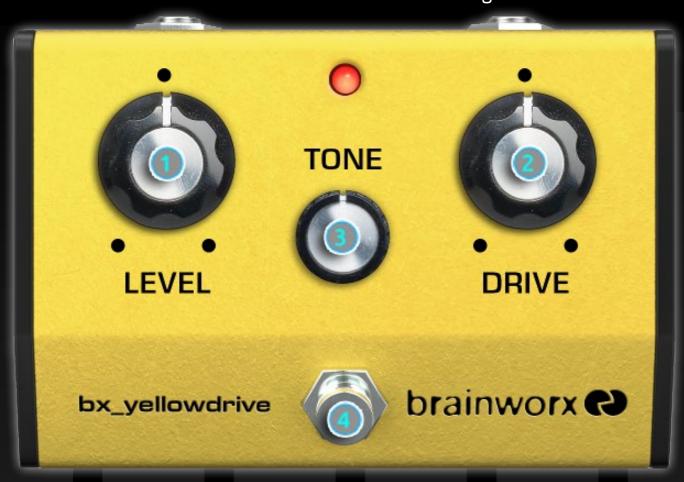

### (1) LEVEL

Adjusts the post-processing level of output from the bx\_yellowdrive. Use it to match between Dry and Wet signals.

### (2) DRIVE

Controls the amount of harmonic distortion added to the input signal. Leftmost is relatively subtle tone coloration, while rightmost will produce extreme results.

### (3) TONE

Varies the tone coloration of the processed signal; settings on the left will produce softer low frequency tones, while settings on the right will produce crisp highs.

### (4) Stomp Switch

Pedal-style on/off button, for that guitar rig feel.