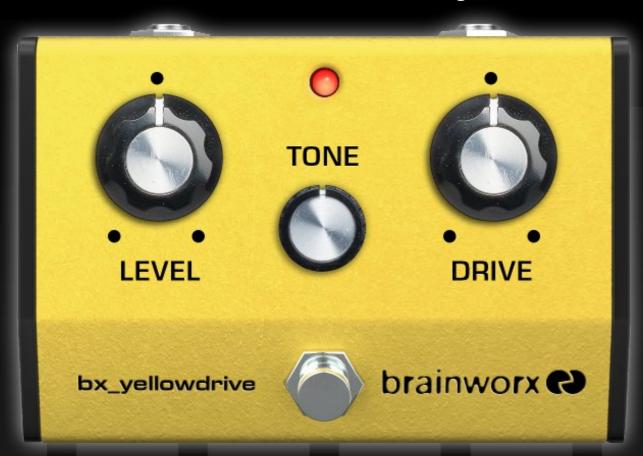

### (1) LEVEL

Adjusts the post-processing level of output from the bx\_yellowdrive. Use it to match between Dry and Wet signals.

### (2) DRIVE

Controls the amount of harmonic distortion added to the input signal. Leftmost is relatively subtle tone coloration, while rightmost will produce extreme results.

### (3) TONE

Varies the tone coloration of the processed signal; settings on the left will produce softer low frequency tones, while settings on the right will produce crisp highs.

### (4) Stomp Switch

Pedal-style on/off button, for that guitar rig feel.