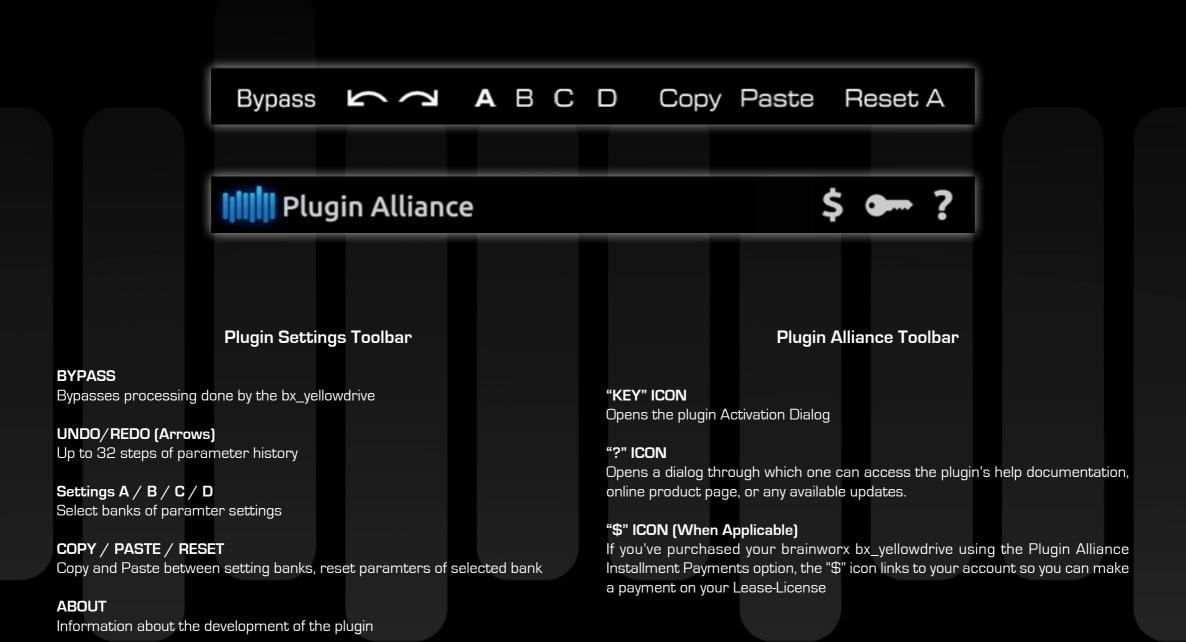

orx GmbH Germany for Plugin Alliance LLC USA.





# BRAINWORX - bx\_yellowdrive

Overdrive Effect Stomp Box Guitar Overdrive for Your Rig



### (1) LEVEL

Adjusts the post-processing level of output from the bx\_yellowdrive. Use it to match between Dry and Wet signals.

### (2) DRIVE

Controls the amount of harmonic distortion added to the input signal. Leftmost is relatively subtle tone coloration, while rightmost will produce extreme results.

### (3) TONE

Varies the tone coloration of the processed signal; settings on the left will produce softer low frequency tones, while settings on the right will produce crisp highs.

### (4) Stomp Switch

Pedal-style on/off button, for that guitar rig feel.

# BRAINWORX - bx\_yellowdrive

Overdrive Effect Stomp Box Guitar Overdrive for Your Rig



For More Information
Please Visit:
Plugin Alliance Website: plugin-alliance.com