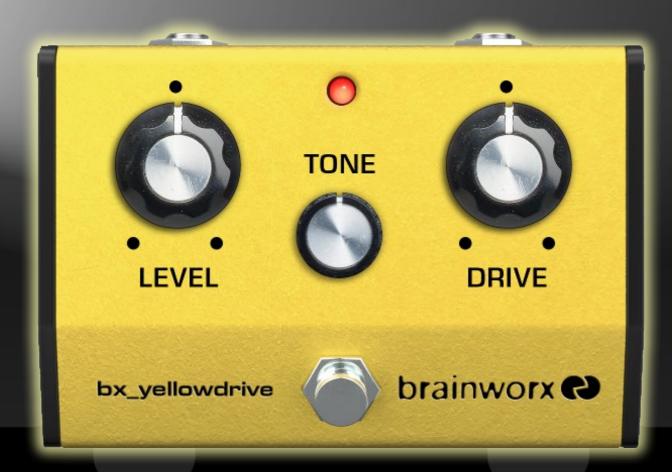

# BRAINWORX - bx\_yellowdrive

Overdrive Effect Stomp Box Guitar Overdrive for Your Rig

Thank you for using the BRAINWORX bx\_yellowdrive plugin.

The bx\_yellowdrive was developed to be used in combination with virtual amplifier simulations in your DAW. Insert it before (or even after) any amplifier plugin or other effects in your chain to achieve awesome distortion on any signal. Get creative!

### (1) LEVEL

Adjusts the post-processing level of output from the bx\_yellowdrive. Use it to match between Dry and Wet signals.

### (2) DRIVE

Controls the amount of harmonic distortion added to the input signal. Leftmost is relatively subtle tone coloration, while rightmost will produce extreme results.

### (3) TONE

Varies the tone coloration of the processed signal; settings on the left will produce softer low frequency tones, while settings on the right will produce crisp highs.

### (4) Stomp Switch

Pedal-style on/off button, for that guitar rig feel.